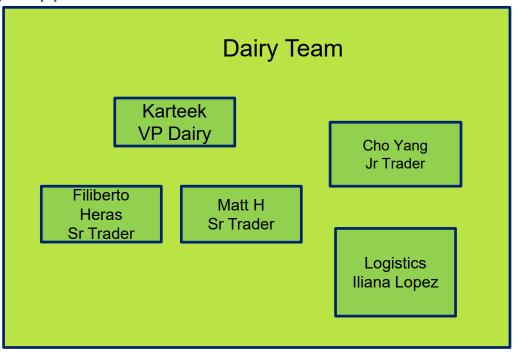

l>                                                 |                                              |                                                                                                                                                    |                                                                                                                                 |                                                                                                                                                                              |







## Geographic Spread





### **US Dairy Operations**

- Availability of product in more than 20 locations across USA
- Significant participation in dairy futures markets.
- Long term commitment with key suppliers
- Location : Fresno, CA





#### Value Proposition

#### Products

- Nonfat Dry Milk/Skim Milk Powder: LH/MH/HH with option of low spore and heat stable products
- Sweet Whey Powder
- Whey Protein Concentrate 34% or 80%
- Butter Milk Powder
- Butter 80/82%, salted/unsalted, sweet cream/lactic
- Cheese Cheddar, Mozzarella, Monterey Jack

#### Risk Management

- Forward price coverage
  - Able to provide a fixed or variable price for extended periods of time
  - Insulate operations from price volatility
  - Protect budgeted expenses
- Offer embedded risk management solutions along with exchange cleared/OTC instruments
- Custom made risk management structures
- Market insights



### Value Proposition

- Working capital Management
  - Purchase and store product for end users
  - Avoid product availability concerns